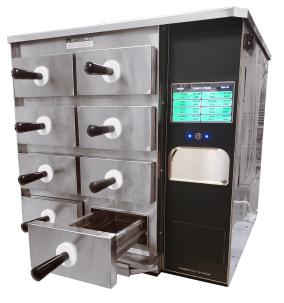

## InfiniSteam Eight-Drawer Steamer | IS-8000

With eight independent steaming compartments in easy-to-clean removable drawers, the InfiniSteam brings speed and efficiency to any kitchen configuration. A smart touch-operated graphic interface allows operators to easily steam, check status, and automate cleaning cycles.

IS-8000 InfiniSteam Eight-Drawer Steamer