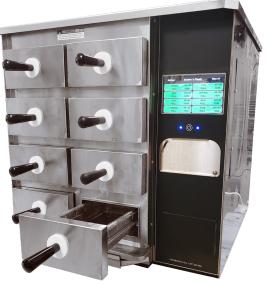

## InfiniSteam Eight-Drawer Steamer | IS-8000

With eight independent steaming compartments in easy-to-clean removable drawers, the InfiniSteam brings speed and efficiency to any kitchen configuration. A smart touch-operated graphic interface allows operators to easily steam, check status, and automate cleaning cycles.

IS-8000 InfiniSteam Eight-Drawer Steamer