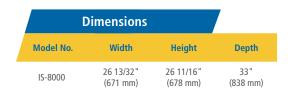

# /// InfiniSteam Eight-Drawer Steamer | IS-8000

| Electrical Ratings |       |       |      | 7     |                     |
|--------------------|-------|-------|------|-------|---------------------|
| Model No.          | Volts | Watts | Amps | Hertz | Plug<br>Description |
| IS-8000            | 208   | 8400  | 41   | 50/60 | NEMA L6-50P         |