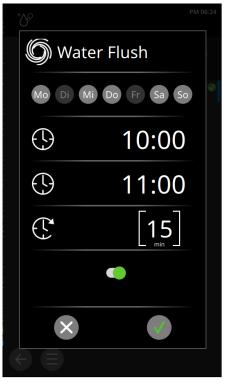

## **NEW GUI – NEW FEATURE: CLEANING SCHEDULER**

Get yourself and your team always a clean combi-oven: Select the days, starting time for reminding, the time for the forced cleaning and the reminding interval