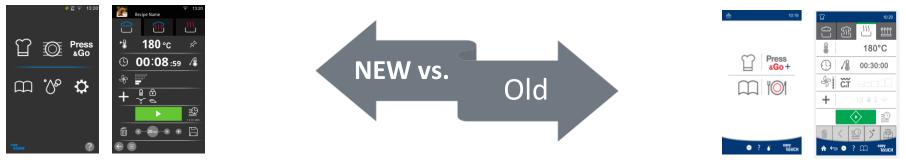

## **NEW GUI - SOFTWARE DESIGN/USABILITY**

- Scroll function & smooth like a smart phone
- Improved intuitive user guidance
- Better contrast for easy reading in every environment
- Press&Go automatic cooking on home screen
- Clear tray view and intuitive guided workflow available, including visualisation chart for remaining time

# **NEW GUI - SOFTWARE DESIGN/USABILITY**

Clear tray view and intuitive guided workflow available, including visualisation chart for remaining time