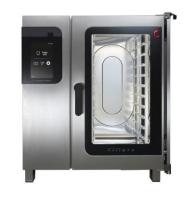

# **Convotherm maxx pro - news & highlights**

**Applies to:** easyTouch table top units

# New WBT common controller & GUI (software design)

10" HiRes capacitive glass touch display

#### Hardware Upgrade

- Triple-glass door
- LED lighting
- Re-designed door handle with HygieniCare (silver ion embedded)