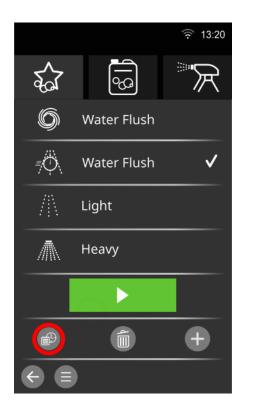

## **NEW GUI – NEW FEATURE: CLEANING SCHEDULER**

Get yourself and your team always a clean combi-oven: Select the days, starting time for reminding, the time for the forced cleaning and the reminding interval