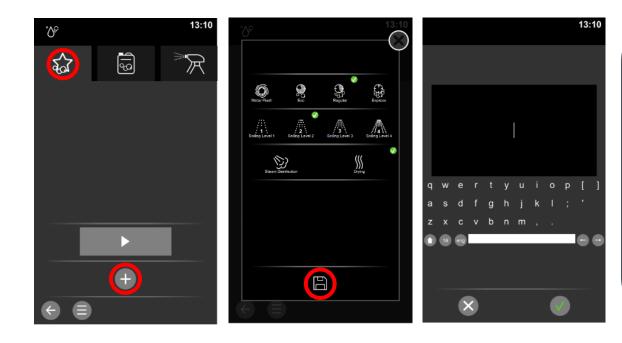

#### **NEW FEATURE: CLEANING PROFILE**

 Create now your own cleaning profiles, save it under your own name with any pic and have quick and easy access via cleaning favorites