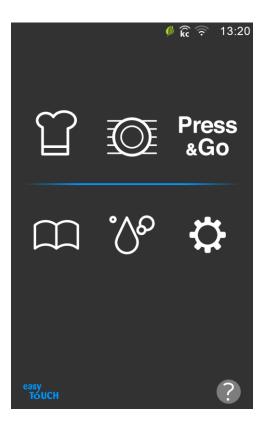

# New WBT common controller & GUI (software design)

10" HiRes capacitive glass touch display

## **NEW GUI - SOFTWARE DESIGN/USABILITY**

- Scroll function & smooth like a smart phone
- Improved intuitive user guidance
- Better contrast for easy reading in every environment
- Press&Go automatic cooking on home screen
- Clear tray view and intuitive guided workflow available, including visualisation chart for remaining time