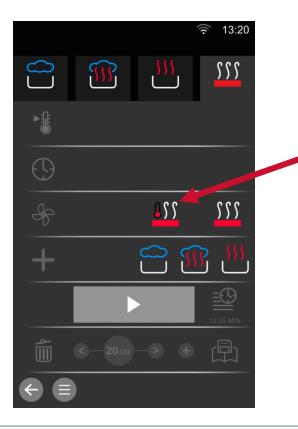

#### **NEW FEATURE: HOT SMOKE**

- NEW hot smoke and cold smoke
- In all 3 cooking modes, steam,
  - convection and combination
- For easyTouch table op units only