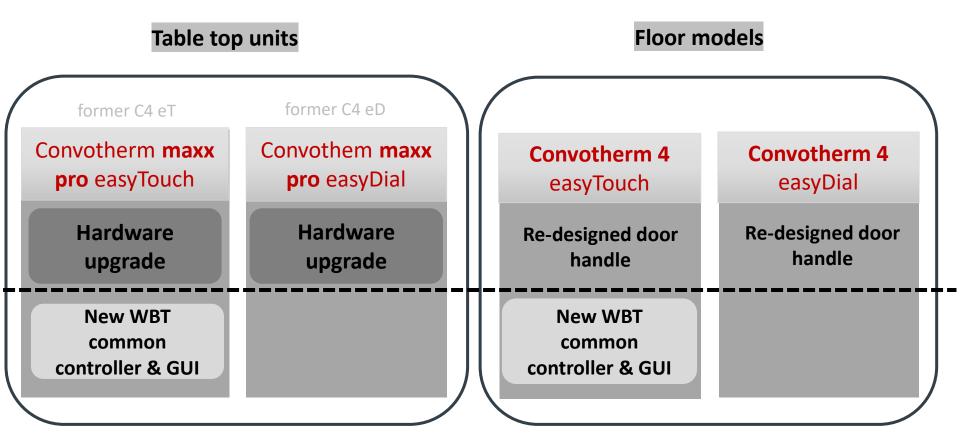

# **Convotherm maxx pro - news & highlights**

**Applies to:** easyTouch table top units

# New WBT common controller & GUI (software design)

10" HiRes capacitive glass touch display

#### Hardware Upgrade

- Triple-glass door
- LED lighting
- Re-designed door handle with HygieniCare (silver ion embedded)

#### **Important facts:**

New software only works on "common controller"

- Required for:
  - Wifi
  - Connect to kitchenConnect
  - Hot Smoke (with smoker option)

# Model naming & complete range as of Q3 in 2021