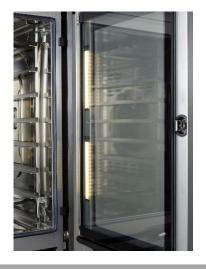

#### Hardware Upgrade

- Triple-glass door
- LED lighting
- Re-designed door handle with HygieniCare (silver ion embedded)

#### HARDWARE UPGRADE – CUSTOMER BENEFITS

- Reduction of energy costs due to better insulation
- Visually no difference to double glazing
- Easy-to-clean design

- Improved illumination of the entire cooking chamber
- Reduced cost of ownership due to longer shelf life and LED technology

- design concept perfect for front of house
- Improved surface feel
- HygieniCare silver ion embedded surfaces