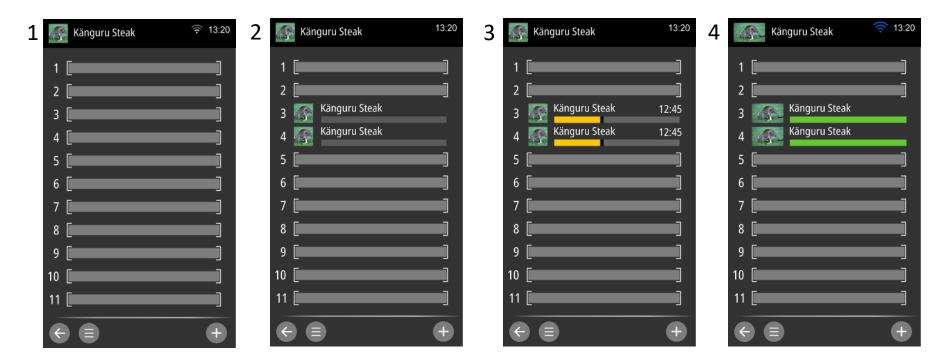

## **NEW GUI - SOFTWARE DESIGN/USABILITY**

- Scroll function & smooth like a smart phone
- Improved intuitive user guidance
- Better contrast for easy reading in every environment
- Press&Go automatic cooking on home screen
- Clear tray view and intuitive guided workflow available, including visualisation chart for remaining time

# **NEW GUI - SOFTWARE DESIGN/USABILITY**

Clear tray view and intuitive guided workflow available, including visualisation chart for remaining time