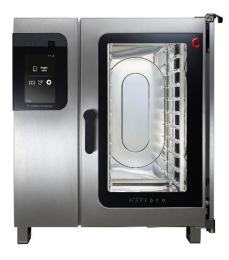

# **Convotherm maxx pro - news & highlights**

**Applies to:** easyTouch table top units

# New WBT common controller & GUI (software design)

10" HiRes capacitive glass touch display

#### Hardware Upgrade

- Triple-glass door
- LED lighting
- Re-designed door handle with HygieniCare (silver ion embedded)