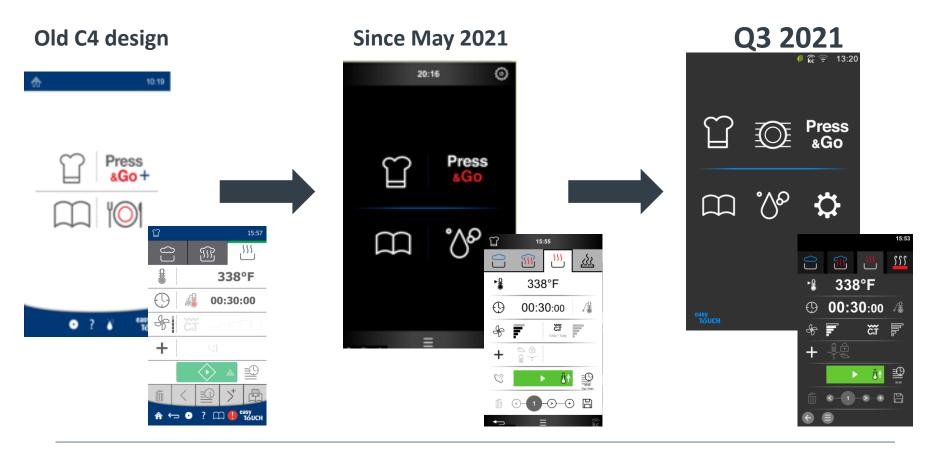

# New WBT common controller & GUI (software design)

10" HiRes capacitive glass touch display

## **NEW GUI - SOFTWARE DESIGN/USABILITY**

- Scroll function & smooth like a smart phone
- Improved intuitive user guidance
- Better contrast for easy reading in every environment
- Press&Go automatic cooking on home screen
- Clear tray view and intuitive guided workflow available, including visualisation chart for remaining time

# **NEW GUI - SOFTWARE DESIGN/USABILITY**

Clear tray view and intuitive guided workflow available, including visualisation chart for remaining time