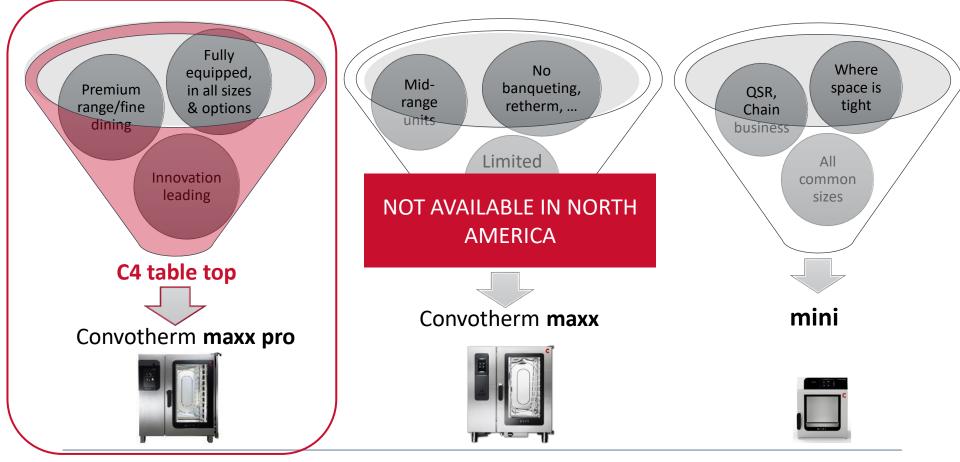

#### June 2021





# CONVOTHERM MAXX PRO SNEAK PEEK

Company confidential

Advancing Your Ambitions

## **FIRST NEW APPROACH**



## What does the future will look like in 2021



# **Convotherm maxx pro - news & highlights**

**Applies to:** easyTouch table top units

# New WBT common controller & GUI (software design)

10" HiRes capacitive glass touch display

#### New software

S

- Wifi (beside LAN)
- KitchenConnect-able





#### Hardware Upgrade

- Triple-glass door
- LED lighting
- Re-designed door handle with HygieniCare (silver ion embedded)

# New WBT common controller & GUI (software design)



#### **Important facts:**

New software only works on "common controller"

- Required for:
  - Wifi
  - Connect to kitchenConnect
  - Hot Smoke (with smoker option)



#### HARDWARE UPGRADE – CUSTOMER BENEFITS



- Reduction of energy costs due to better insulation
- Visually no difference to double glazing
- Easy-to-clean design



- Improved illumination of the