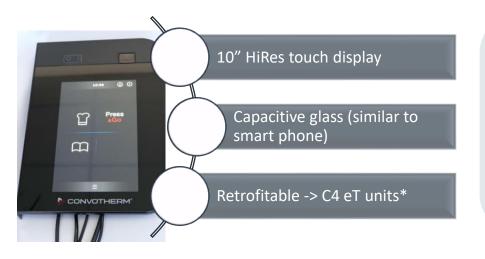

# New WBT common controller & GUI (software design)

10" HiRes capacitive glass touch display

#### **Important facts:**

New software only works on "common controller"

- Required for:
  - Wifi
  - Connect to kitchenConnect
  - Hot Smoke (with smoker option)