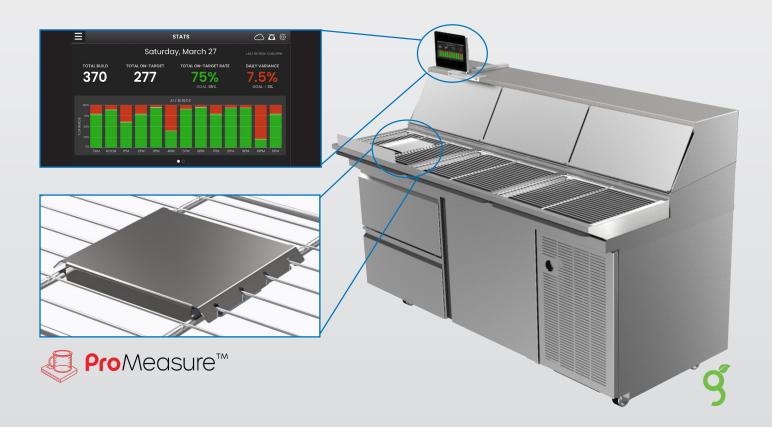

## Take control of food cost with Delfield Smart Make Table

**REDUCED FOOD WASTE** with Delfield's Smart Make Table Scale, powered by ProMeasure™ software

**INCREASE PROFITABILITY** through reduced food waste with Delfield's Smart Make Table Scale, powered by the ProMeasure Portioning software

**IMPROVE CUSTOMER SATISFACTION** while reducing food cost by increasing consistency and quality across menu items

**INCREASE PRODUCTIVITY AND ACCURACY** with patented real-time visual and audio feedback that allows kitchen crews to properly prepare items with minimal training

**FULLY INTEGRATED SOLUTION** requires zero screen touches and can keep up with the fastest crew members

**POWERED BY GREENGENIUS**, Delfield's most energy efficient, environmentally friendly hydrocarbon-based refrigeration system